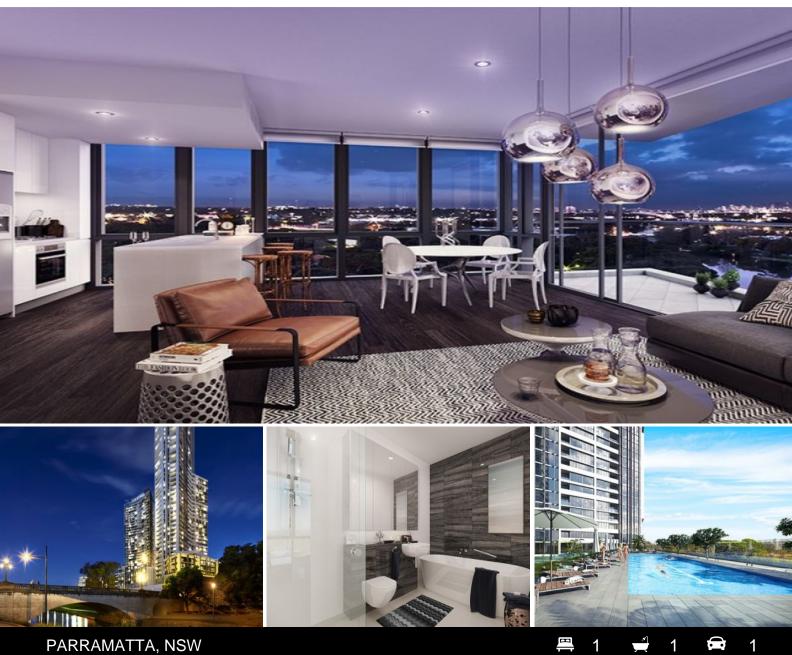

## **ALTITUDE** Apartments

Right in the heart of Parramatta, Altitude Apartments rise over 170m with spectacular views and an unrivalled riverfront location. Live right in the heart of the cultural district, surrounded by dining, sporting and outdoor options. Experience the ultimate height of living at Altitude apartments, designed by award-winning Tony Caro architects, with luxurious fixtures and finishes.

You'll have a choice of 1, 2 and 3 bedroom layouts to choose from, many with studies and timber-tone flooring throughout living areas.

Entertaining will be easy, with sleek gourmet kitchens featuring the highest quality of finishes.

\* Stainless steel appliances and ducted rangehood

\* Stone benchtops

Type Sold Date : Apartment : Thursday, 5th November 2015

**Dale Thomas** 0455 021 309

**Evelyn Thomas** 0455 021 341