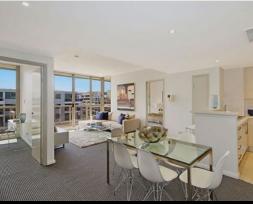

- \* Upgraded kitchen and bathroom fittings and fixtures
- \* Brand new roller blinds, downlights, and stainless steel kitchen appliances
- \* Freshly painted walls
- $^{\star}$  This unique range of apartments feature spacious layouts which will never be built again as