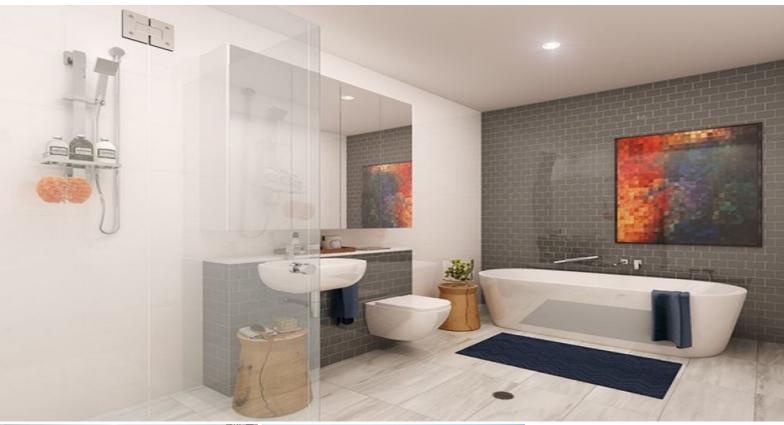

## Sleek kitchens:

- $^{\star}$  ILVE stainless steel appliances including microwave, oven and integrated dishwasher, plus gas cooktop and ducted rangehood
- $^{\star}$  Porcelain splashback and soft-closing drawers add a practical, sophisticated touch
- \* Reconstituted stone bench tops ensure lasting quality
- \* Contemporary bathrooms:
- \* Luxurious freestanding bath as a centrepiece in ensuites
- \* Frameless glass showers