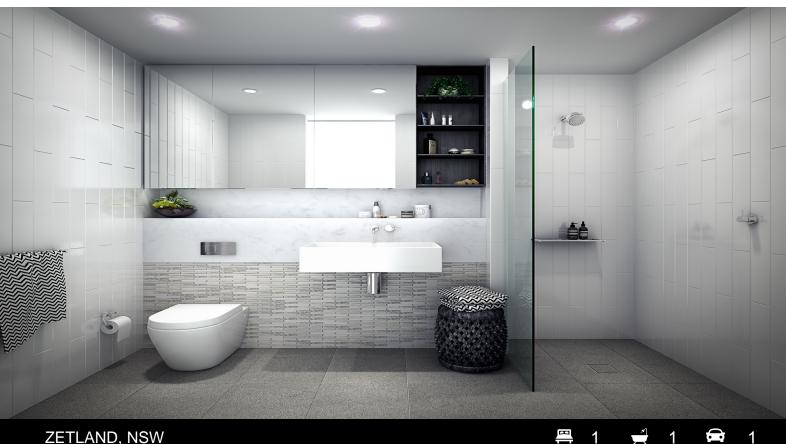

- \* Integrated split system air conditioning throughout
- \* LED down-lights throughout
- \* All bedrooms have built-in wardrobes
- \* A media room or full size study in every apartment
- \* Timber-tone flooring throughout living areas
- \* Living areas come prepared with provisions for broadband internet and pay TV
- \* Internal laundry comes with a dryer included
- \* Kitchens and bathrooms are designed with luxury in mind, and feature the finest quality fixtures and finishes
- \* Stone bench tops, European ILVE stainless steel appliances
- \* Microwave, oven and integrated dishwasher
- \* Stainless steel gas cooktop with ducted rangehood
- \* Stone splashbacks and soft-closing drawers
- \* Reconstituted stone benchtops
- \* Frameless glass showers and luxurious freestanding baths
- \* Floor-to-ceiling tiles