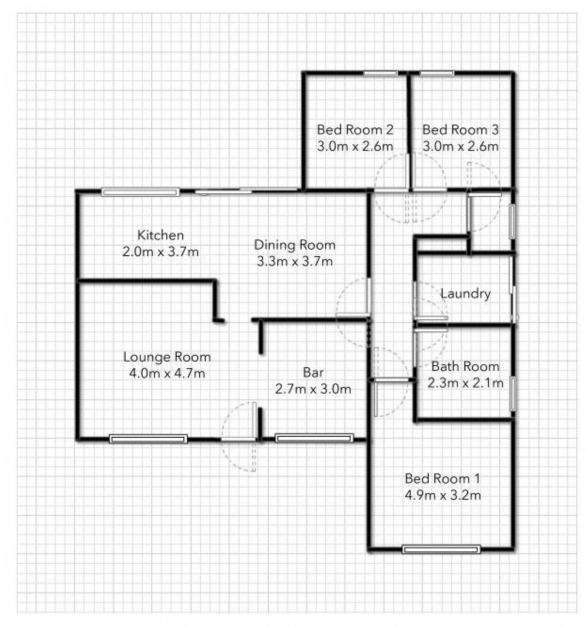

## 1 Egret Place, Claremont Meadows NSW 2747

All measurements are approximates and to be used as a guide only.

Total Floor Space : 95 sq/m