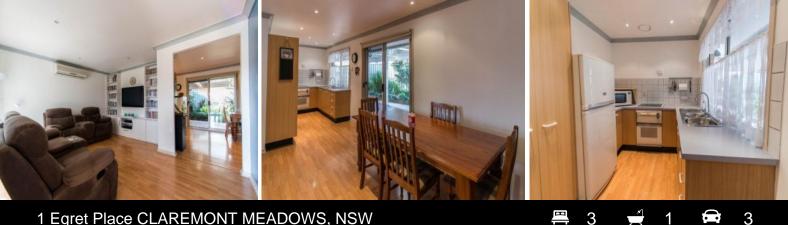

## 1 Egret Place CLAREMONT MEADOWS, NSW

## SPACIOUS HOME LOW MAINTENANCE FAMILY

Well presented & packed with features this low maintenance property offers versatile space with its flowing floor plan that provides a perfect family home.

Family living room with custom made cabinetry and bar perfect for entertaining. This three bedroom with built-ins, neat and tidy kitchen connected to a covered space ideal entertainment area for long summer barbeques.

All the above in a quiet street only minutes from schools, public transport & the local village shops.

Property features:

- Bar room with fire place
- Solar panels