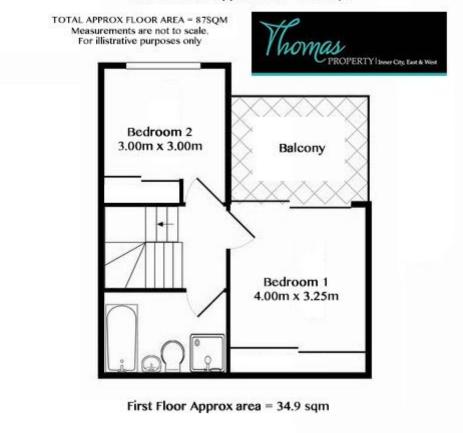

## **Contact Agent**

Туре Sold Date Land

: Apartment

1

: Friday, 29th May 2015

: 87 m2

**Dale Thomas** 0455 021 309

Ground Floor Approx area = 52.1 sqm