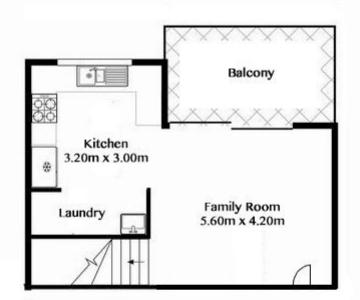

## **Contact Agent**

Туре Sold Date Land

: Apartment

1

: Friday, 29th May 2015

: 87 m2

**Dale Thomas** 0455 021 309

Ground Floor Approx area = 52.1 sqm