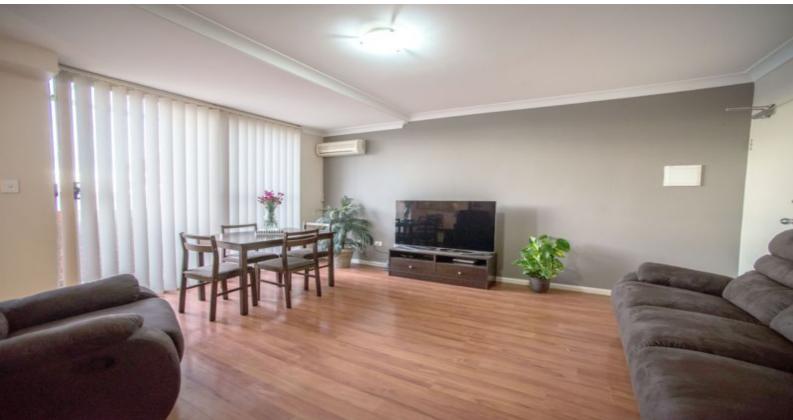

## **UNDER OFFER WITHIN 48HRS!**

Situated in the heart of Liverpool, this modernised apartment built in 2001 is perfectly positioned on the top floor offers generous views from two separate balconies overlooking cafes, restaurants and parks, this two bedroom split-level apartment is sure to impress.

Generous bedrooms with mirror built-in wardrobes, a centralised spacious bathroom, this apartment comes fully equipped with large contemporary kitchen with stainless steel appliances and plenty of storage. The living area is decked with timber flooring and the laundry facilities is neatly tucked away.