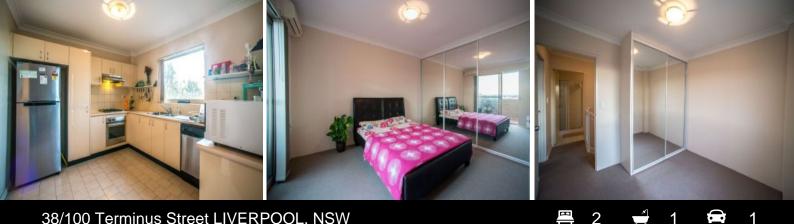

## 38/100 Terminus Street LIVERPOOL, NSW

## **UNDER OFFER WITHIN 48HRS!**

Situated in the heart of Liverpool, this modernised apartment built in 2001 is perfectly positioned on the top floor offers generous views from two separate balconies overlooking cafes, restaurants and parks, this two bedroom split-level apartment is sure to impress.

Generous bedrooms with mirror built-in wardrobes, a centralised spacious bathroom, this apartment comes fully equipped with large contemporary kitchen with stainless steel appliances and plenty of storage. The living area is decked with timber flooring and the laundry facilities is neatly tucked away.