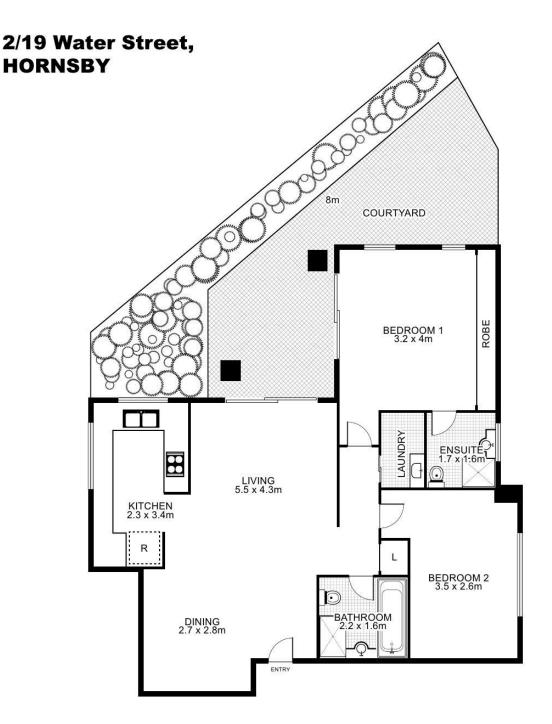

HORNSBY, NSW

**SOLD** 

Thomas Property proudly presents this two bedroom apartment with combined living/dining area with direct access out to a generous wrap around balcony with 'North Facing' courtyard area. The master bedroom offers an ensuite with mirror built-in, separate laundry plus a single lockup garage.

0455 021 309

This floor plan is intended as a guide only. Layout dimension are approximate only. No representation or warranties of any nature whatsoever are given or intended. Any person using this information should rely on their own enquiries.