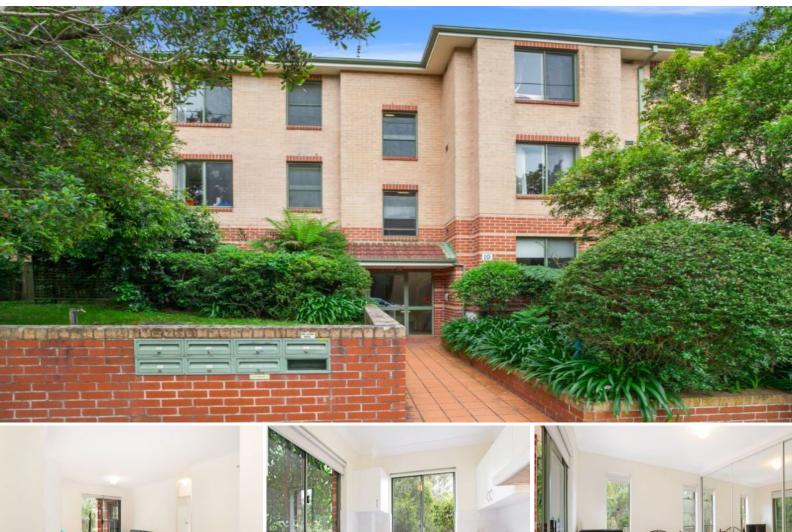

HORNSBY, NSW

**SOLD** 

Thomas Property proudly presents this two bedroom apartment with combined living/dining area with direct access out to a generous wrap around balcony with 'North Facing' courtyard area. The master bedroom offers an ensuite with mirror built-in, separate laundry plus a single lockup garage.

This boutique complex enjoys a leafy outlook from a quiet cul-de-sac position, beautifully landscaped, maintained with intercom entry. Convenient location, walk to Hornsby station and Westfield Shop, with local schools nearby.