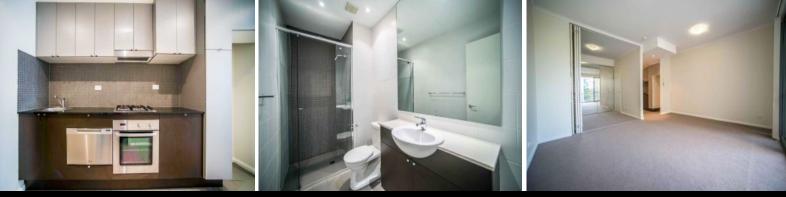

Features include:

- Open plan living / dining area w/ private, westerly aspect.
- Spacious bedroom w/ built-in wardrobe & bi-fold doors
- Modern kitchen w/ gas cooking, stainless steel appliances & integrated dishwasher
- New carpet & freshly painted through-out
- Fully tiled main bathroom w/ large shower
- Internal laundry w/dryer + storage