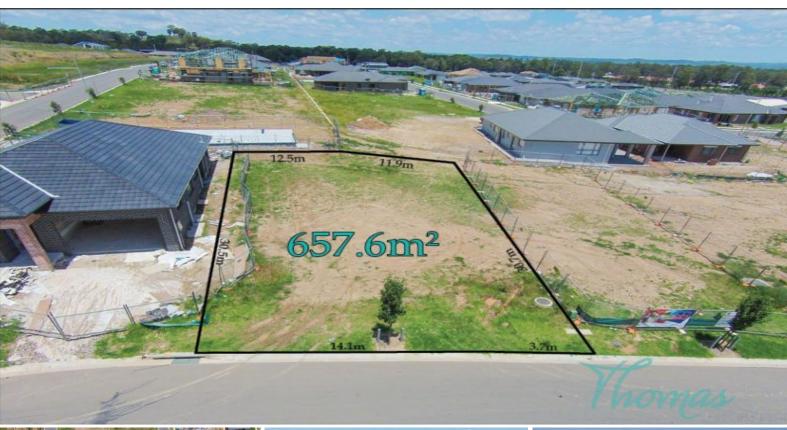

## SOLD!

REGISTERED 657m2 BLOCK WITH LOADS OF POTENTIAL!

A highly sought-after location is sure to impress with a vibrant community and convenient location, this estate was designed around family lifestyle and is surrounded by quality homes.

- Registered and ready to build
- Generous 17.8m frontage and 30.5m depth
- Dual occupancy or second dwelling potential (STCA)
- Close proximity to the town centre, both public and private schools and sporting facilities.

## **SOLD**

Type : Land

Sold Date : Thursday, 17th March 2016

**Land** : 657.6 m2