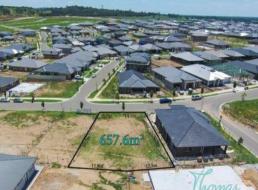

## SOLD!

REGISTERED 657m2 BLOCK WITH LOADS OF POTENTIAL!

A highly sought-after location is sure to impress with a vibrant community and convenient location, this estate was designed around family lifestyle and is surrounded by quality homes.

- Registered and ready to build
- Generous 17.8m frontage and 30.5m depth
- Dual occupancy or second dwelling potential (STCA)
- Close proximity to the town centre, both public and private schools and sporting facilities.

## **SOLD**

Type : Land

Sold Date : Thursday, 17th March 2016

**Land** : 657.6 m2