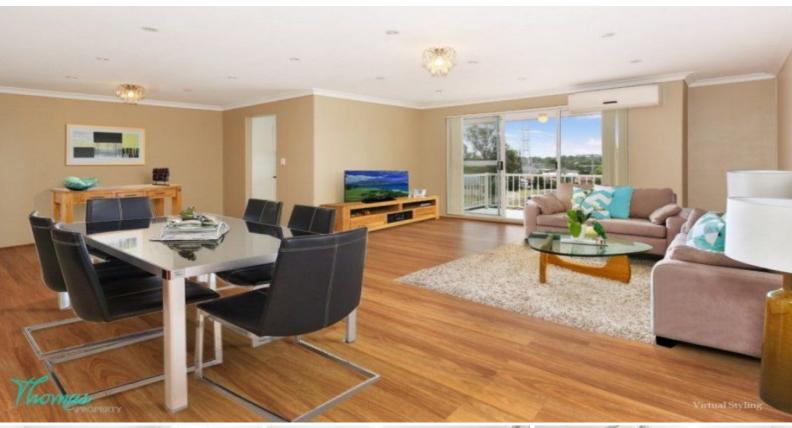

Abode - Has a lovely northerly aspect overlooking the manicured front yard with mountain views from the living room balcony.

Elements - Fantastic features include mirror built in wardrobes and master with balcony, reverse cycle air conditioning, brand new Bellini cook top and oven, separate laundry/stora