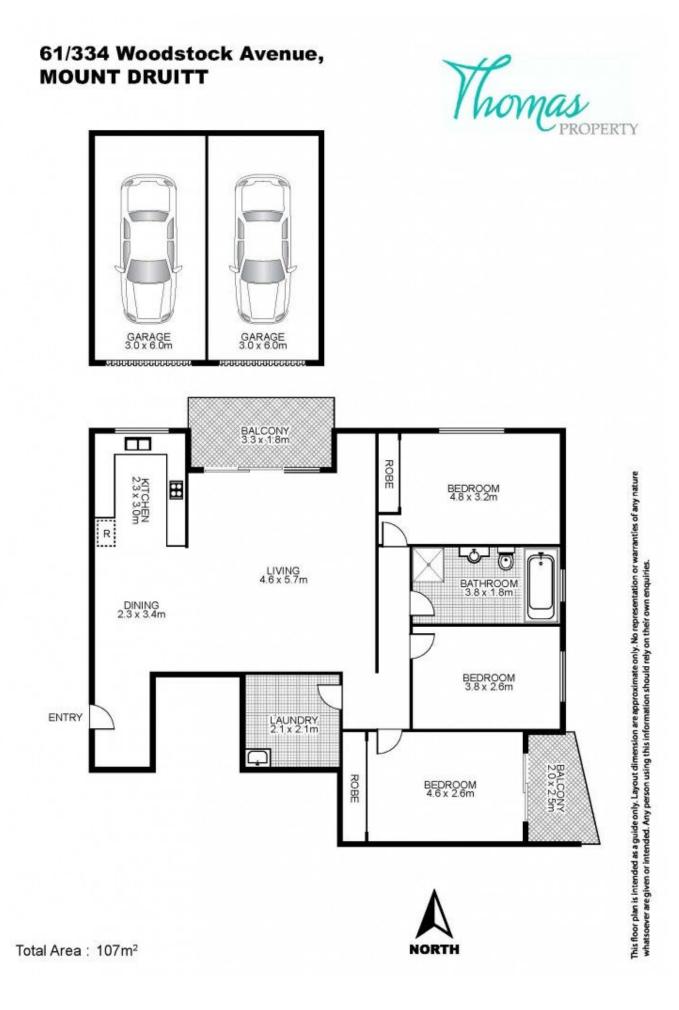

Abode - Has a lovely northerly aspect overlooking the manicured front yard with mountain views from the living room balcony.

Elements - Fantastic features include mirror built in wardrobes and master with balcony, reverse cycle air conditioning, brand new Bellini cook top and oven, separate laundry/stora