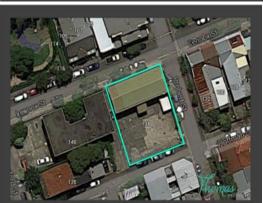

This outstanding property comprises of an Art Deco style warehouse with 10x parking spaces of 313m2 approx with Storage area of 208m2 approx.

- Car Spaces x 10 available now at \$50.00pw + GST per parking bay
- Warehouse storage has a loading dock (LEASED)
- Secured complex with high gate and surveillance cameras

## Contact agent for details

Type : Industrial Land : 505 m2 Building Size : 210 m2

Dale Thomas Evelyn Thomas

0455 021 309 0455 021 341