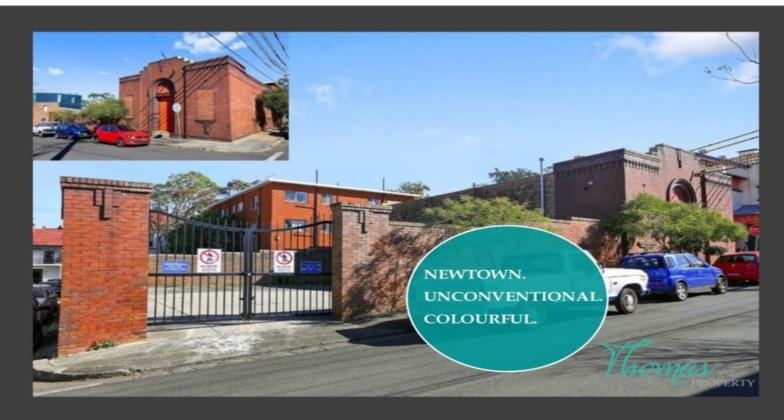

## NEWTOWN, NSW

## AVAILABLE 10x CAR SPACES / (LEASED) WAREHOUSE STORAGE

Situated in a sought-after location, only moments to King Street's dynamic retail strip, Newtown Train Station, city buses and Sydney University.

This outstanding property comprises of an Art Deco style warehouse with 10x parking spaces of 313m2 approx with Storage area of 208m2 approx.

- Car Spaces x 10 available now at \$50.00pw + GST per parking bay
- Warehouse storage has a loading dock (LEASED)
- Secured complex with high gate and surveillance cameras

Please contact our office on 9550 1916 for more information.