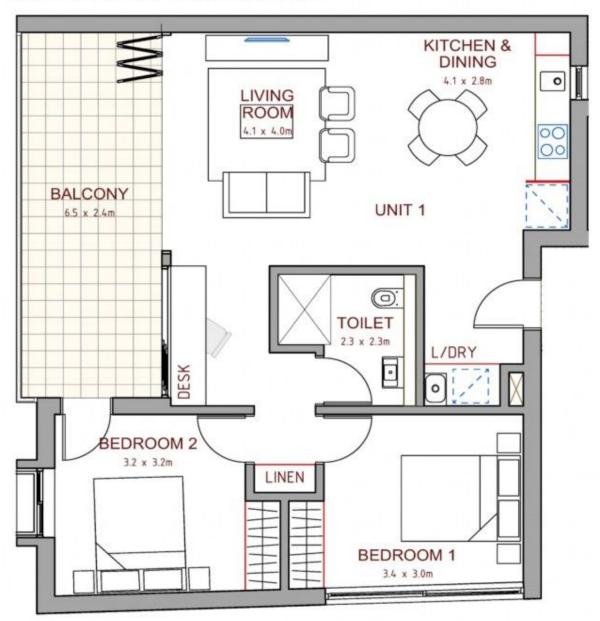

## **APARTMENT NO.1**

43 Enmore Road, Newtown NSW 2042

Internal 70 sqm

External 20 sqm

TOTAL: 90 sqm