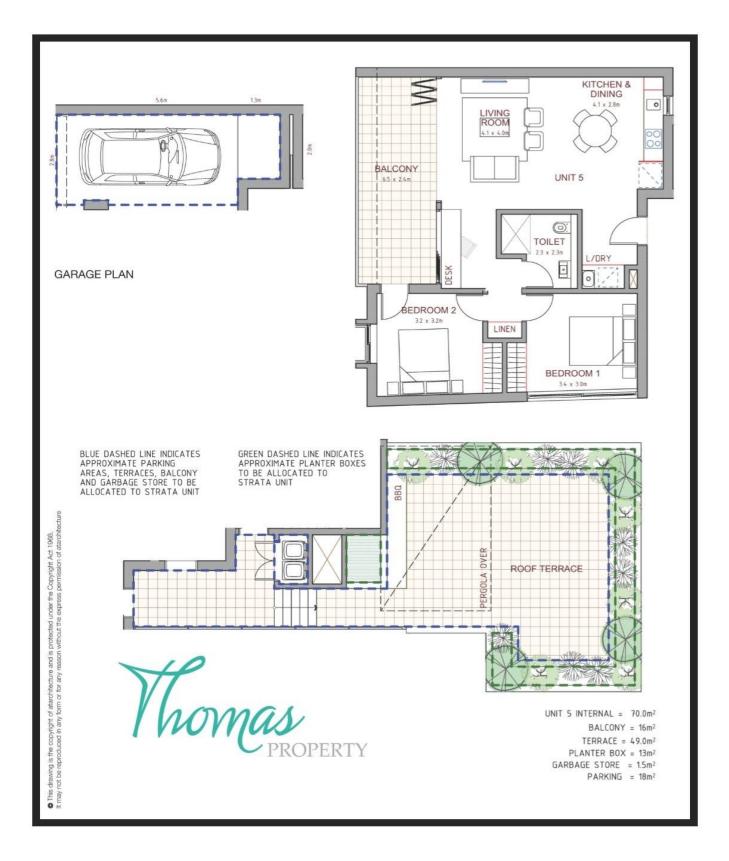

## Penthouse. Luxury. Convenience.

The Penthouse Apartment intelligently designed and sumptuously landscaped with a private garden terrace, makes this two-bedroom penthouse, with parking the premier residence at 43Enmore - an ultra-discreet building with only five residences.

The exterior and interior material palette is one of uncompromising quality, with the ultimate point of difference being the unique opportunity for residents to personalise their home with a wide range of luxury bespoke additions. Upgrades include, but are not limited to, undercover parking, lobby with lift, choice of porcelain tiles or bamboo timber floorin