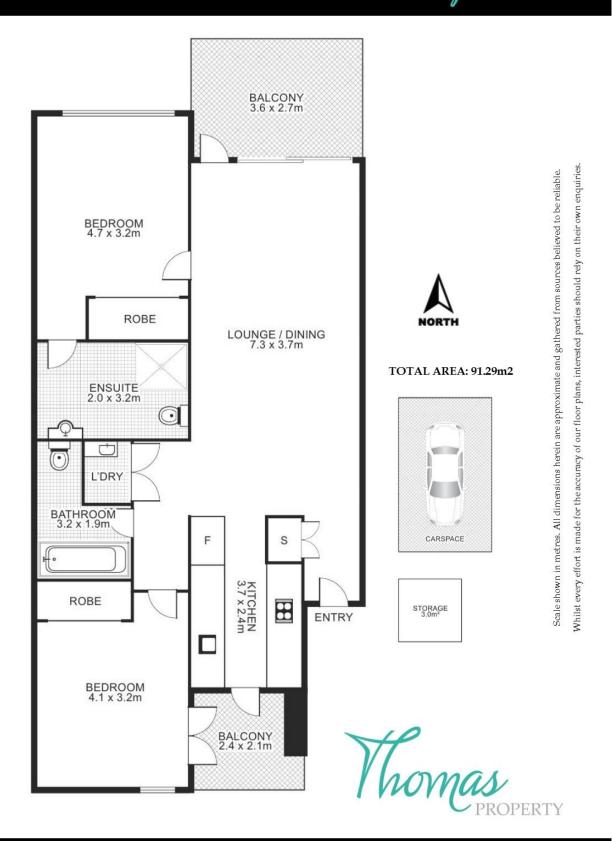

#### **Contact Agent**

| Туре                 | : Apartment               |
|----------------------|---------------------------|
| Sold Date            | : Tuesday, 12th July 2016 |
| <b>Building Size</b> | : 91.29 m2                |