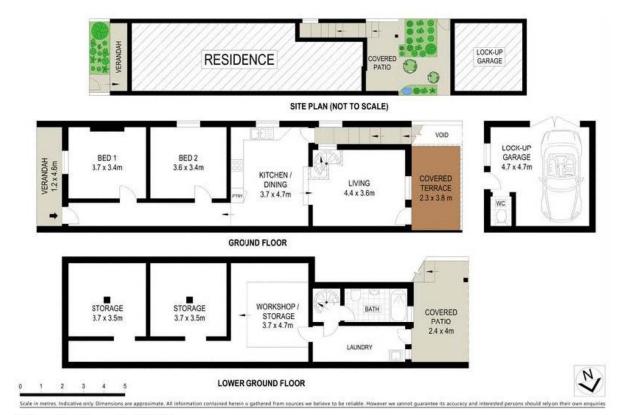

Tucked away in a quiet street, this dual level corner terrace provides a home of surprising space, comfort and privacy in a walk-to-everywhere location. It's 350 metres from the heart of Annandale Village, with schools and city transport a stroll away.

- \* Combines classic character with tasteful contemporary updates
- \* Well proportioned featuring distinct living and dining areas
- \* Covered balcony deck, terrace and private courtgarden oasis