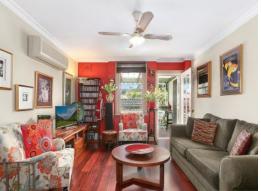

- \* Combines classic character with tasteful contemporary updates
- \* Well proportioned featuring distinct living and dining areas
- \* Covered balcony deck, terrace and private courtgarden oasis
- \* Recently renovated kitchen equipped with quality gas cooktop
- \* Two generous bedrooms plus good sized bathroom with bathtub
- \* Convenient underhouse storage plus internal laundry
- $^{\star}$  Air conditioning, timber floors, high ceilings, second w/c
- \* Rarity of side access to an oversized garage with workspace