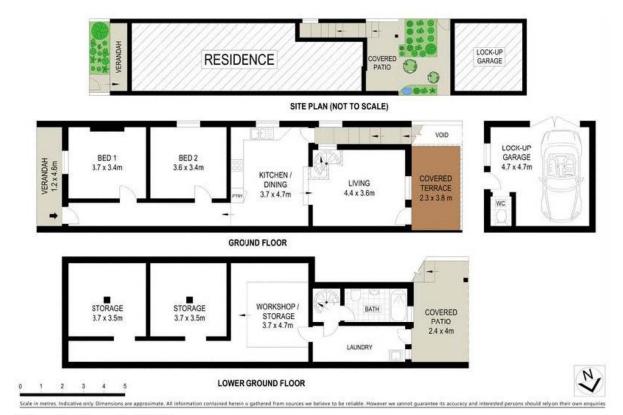

- \* Combines classic character with tasteful contemporary updates
- \* Well proportioned featuring distinct living and dining areas
- \* Covered balcony deck, terrace and private courtgarden oasis
- \* Recently renovated kitchen equipped with quality gas cooktop
- \* Two generous bedrooms plus good sized bathroom with bathtub
- \* Convenient underhouse storage plus internal laundry
- $^{\star}$  Air conditioning, timber floors, high ceilings, second w/c
- \* Rarity of side access to an oversized garage with workspace