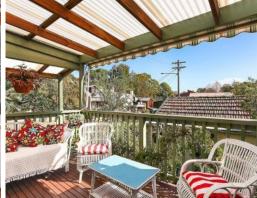

- \* Combines classic character with tasteful contemporary updates
- \* Well proportioned featuring distinct living and dining areas
- \* Covered balcony deck, terrace and private courtgarden oasis
- \* Recently renovated kitchen equipped with quality gas cooktop
- \* Two generous bedrooms plus good sized bathroom with bathtub
- \* Convenient underhouse storage plus internal laundry
- $^{\star}$  Air conditioning, timber floors, high ceilings, second w/c
- \* Rarity of side access to an oversized garage with workspace