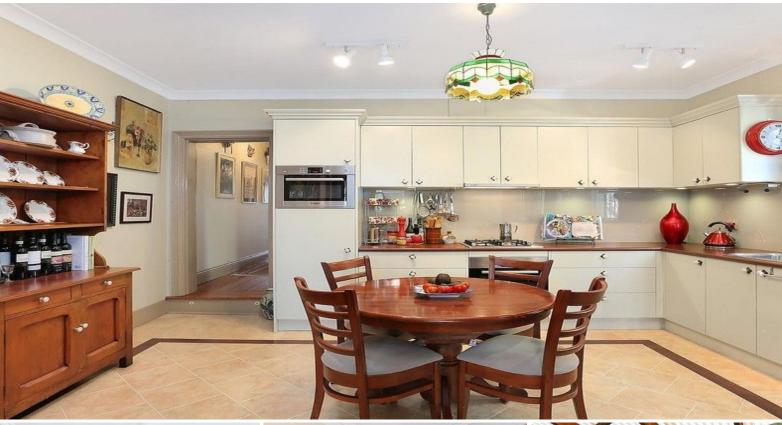

- \* Combines classic character with tasteful contemporary updates
- \* Well proportioned featuring distinct living and dining areas
- \* Covered balcony deck, terrace and private courtgarden oasis
- \* Recently renovated kitchen equipped with quality gas cooktop
- \* Two generous bedrooms plus good sized bathroom with bathtub
- \* Convenient underhouse storage plus internal laundry
- $^{\star}$  Air conditioning, timber floors, high ceilings, second w/c
- \* Rarity of side access to an oversized garage with workspace