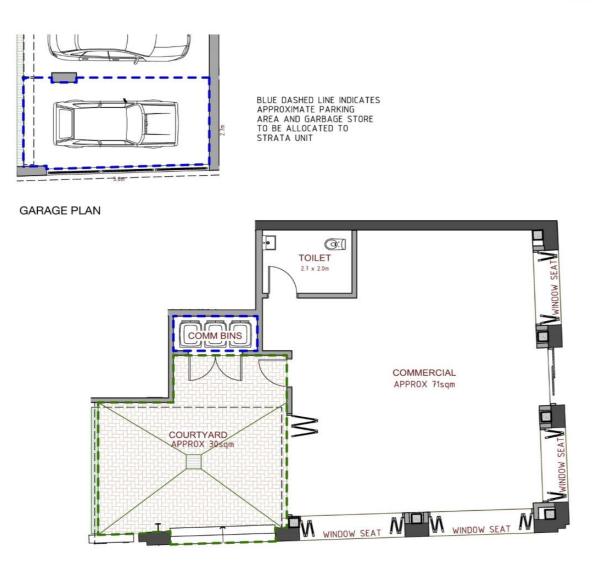

## Commercial/Retail/Office 43 Enmore Road, Newtown NSW 2042

COMMERCIAL INTERNAL = 71m<sup>2</sup> COMMERCIAL PARKING = 15.5m<sup>2</sup> GARBAGE STORE = 3m<sup>2</sup> COURTYARD = 30m<sup>2</sup>

#### NOTE:

ALL AREAS ARE APPROXIMATE ONLY AND ARE SUBJECT TO CONFIRMATION BY A REGISTERED SURVEYOR AND FINALISATION OF THE STRATA PLAN.

02 9550 1916

Thomasproperty.com.au