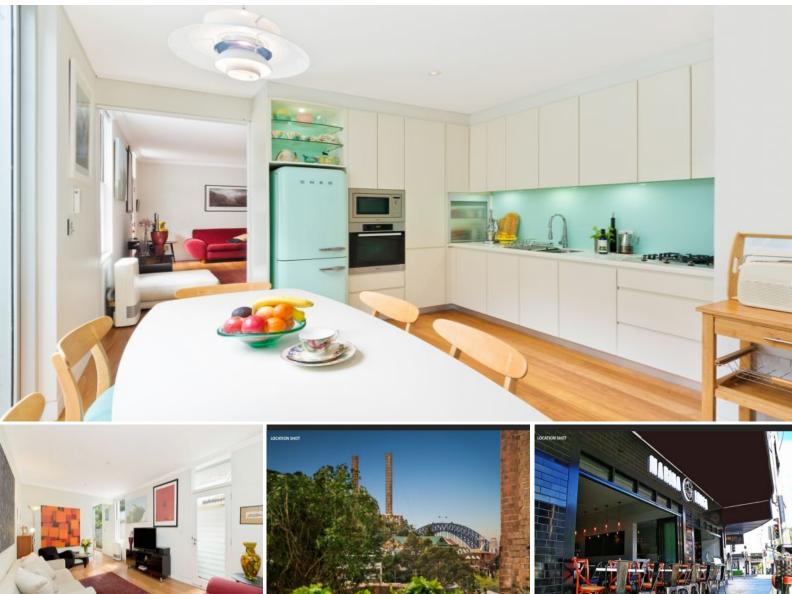

## Sophisticated revival of a gorgeous traditional semi

Balmain charm, this beautifully refurbished turn-of-the-century semi is nestled footsteps away from Mort Bay Park and the cosmopolitan attractions of Darling Street. Tastefully fusing classic and contemporary details, it has been recreated as a timelessly elegant home that's ideal for modern living. Featuring the ambient, low-maintenance home exudes sophistication.

## Features;

\* Spacious open plan kitchen/dining, large lounge with polished timber floors, sound proof walls and mood lighting