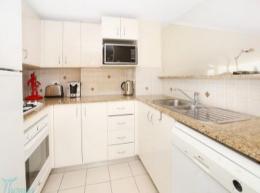

#### Features:

- \* Double bedroom with balcony access, walk-in robe
- \* Bright stylish combined living/ dining flows outdoors
- \* Modern gas kitchen with granite benches, dishwasher
- \* Large covered balcony ideal for entertaining
- \* Dual access bathroom with shower, Euro laundry