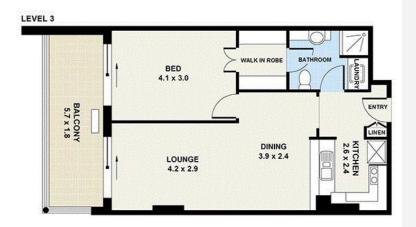

#### Features:

- \* Double bedroom with balcony access, walk-in robe
- \* Bright stylish combined living/ dining flows outdoors
- \* Modern gas kitchen with granite benches, dishwasher
- \* Large covered balcony ideal for entertaining
- \* Dual access bathroom with shower, Euro laundry

#### **Unit 302**

9 William Street, North Sydney

Total of 80sqm on title Apartment: 66sqm Garage: 14sqm