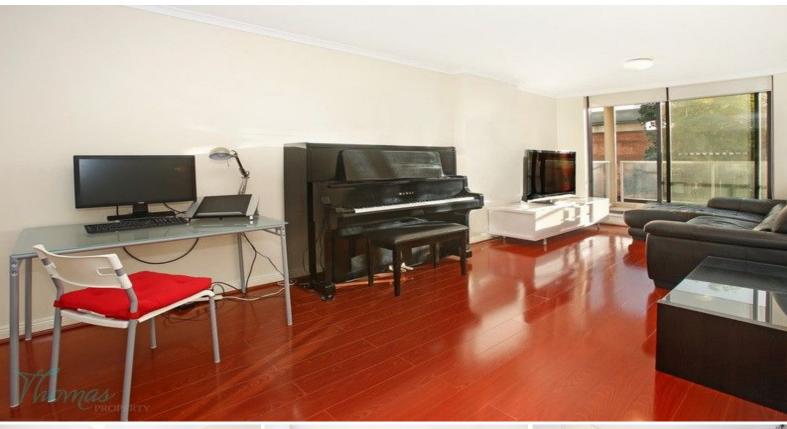

#### Features:

- \* Double bedroom with balcony access, walk-in robe
- \* Bright stylish combined living/ dining flows outdoors
- \* Modern gas kitchen with granite benches, dishwasher
- \* Large covered balcony ideal for entertaining
- \* Dual access bathroom with shower, Euro laundry