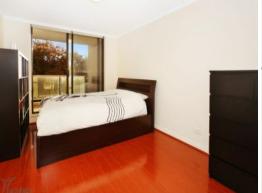

#### Features:

- \* Double bedroom with balcony access, walk-in robe
- \* Bright stylish combined living/ dining flows outdoors
- \* Modern gas kitchen with granite benches, dishwasher
- \* Large covered balcony ideal for entertaining
- \* Dual access bathroom with shower, Euro laundry