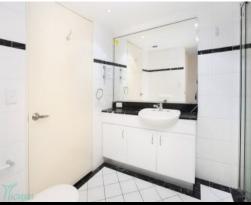

#### Features:

- \* Double bedroom with balcony access, walk-in robe
- \* Bright stylish combined living/ dining flows outdoors
- \* Modern gas kitchen with granite benches, dishwasher
- \* Large covered balcony ideal for entertaining
- \* Dual access bathroom with shower, Euro laundry