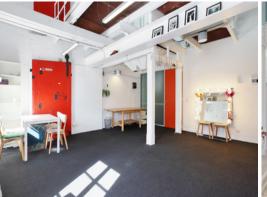

## FOR LEASE/SALE

The perfect creative office space - located in the Flourmill Studios, this fantastic space is located on the third floor of this landmark building.

At 48 square metres, the office space is north facing with cathedral style ceilings, opening the space up with classic heritage features such as exposed beams, catwalks and rafters, giving the space a personality of its own.

The space is not only light and airy, but also retains the quiet seclusion, perfect for the creative office environment.

Ideal for Brokers, Architects, Accountants and Designers.

The facilities include;