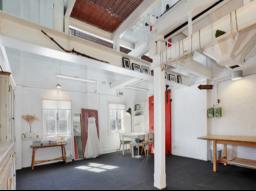

## FOR LEASE/SALE

The perfect creative office space - located in the Flourmill Studios, this fantastic space is located on the third floor of this landmark building.

At 48 square metres, the office space is north facing with cathedral style ceilings, opening the space up with classic heritage features such as exposed beams, catwalks and rafters, giving the space a personality of its own.

The space is not only light and airy, but also retains the quiet seclusion, perfect for the creative office environment.

Ideal for Brokers, Architects, Accountants and Designers.

The facilities include;