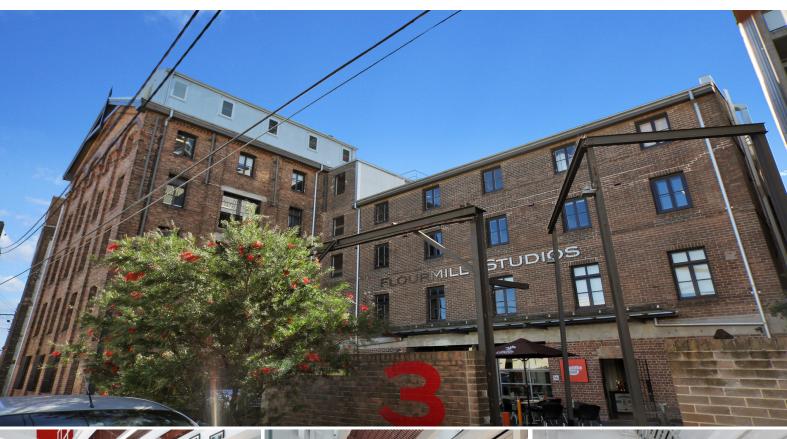

## 310/3 Gladstone Street NEWTOWN, NSW

## FOR LEASE/SALE

The perfect creative office space - located in the Flourmill Studios, this fantastic space is located on the third floor of this landmark building.

At 48 square metres, the office space is north facing with cathedral style ceilings, opening the space up with classic heritage features such as exposed beams, catwalks and rafters, giving the space a personality of its own.