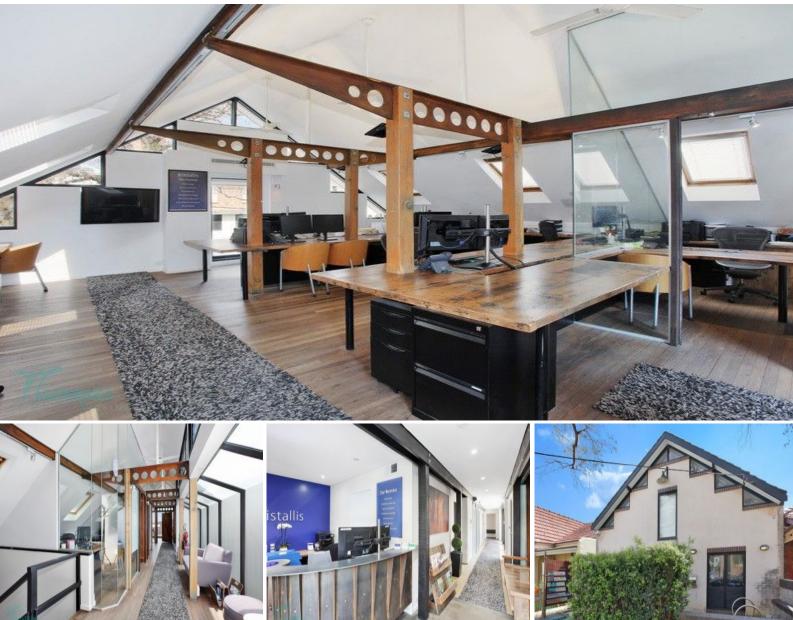

## Sophisticated, Professional & Lucrative Office Space

Located in the heart of Leichhardt, this professional space is located on the first floor of this sophisticated and exclusive building.

An office space styled with an organic light-filled design, exposed ornate metal beams and cathedral ceilings, complement and intertwine with the characteristics of the timber furniture and floors to create a truly comfortable space with a personality of its own.

Moments from Leichhardt's famous Norton Street, yet offers a serene and blissful oasis for your business to excel.

Ideal for Brokers, Architects, Accountants and Creative Designers.

Key features:

Contact agent for details Type : Offices