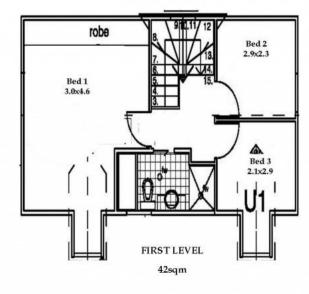

nvenient location

Duplex 1 - A beautifully landscaped internal private courtyard creates a sublime garden sanctuary where you can relax and unwind.

Premium features and finishes create an air of contemporary living in this architecturally designed residence. Everything you need to make life effortless located close to St Marys train station, shops, schools, university and recreational parks.

Currently leased to great tenants with a 2 year lease at \$430pw.

#### Key Features:

- \* Private residence with a landscaped courtyard
- \* Secure double garage parking

#### **Under Contract**

Type : Semi Detached

Sold Date : Wednesday, 13th December 2017

3

Land : 195 m2 Building Size : 163 m2

Jake Felicioni

**Dale Thomas** 

0455 448 843

0455 021 309

## 1/93 Sydney Street,

St Marys







Floor Plan — Total Size: 163sqm approx.