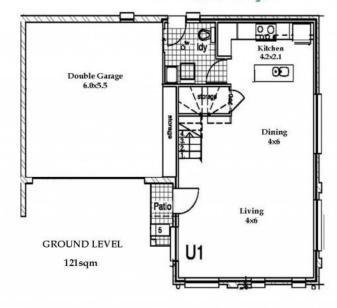

convenient location

Duplex 1 - A beautifully landscaped internal private courtyard creates a sublime garden sanctuary where you can relax and unwind.

Premium features and finishes create an air of contemporary living in this architecturally designed residence. Everything you need to make life effortless located close to St Marys train station, shops, schools, university and recreational parks.

Currently leased to great tenants with a 2 year lease at \$430pw.

#### Key Features:

- \* Private residence with a landscaped courtyard
- \* Secure double garage parking

#### **Under Contract**

Type : Semi Detached

Sold Date : Wednesday, 13th December 2017

3

Land : 195 m2 Building Size : 163 m2

Jake Felicioni

**Dale Thomas** 

0455 448 843

0455 021 309

## 1/93 Sydney Street,

St Marys







Floor Plan — Total Size: 163sqm approx.