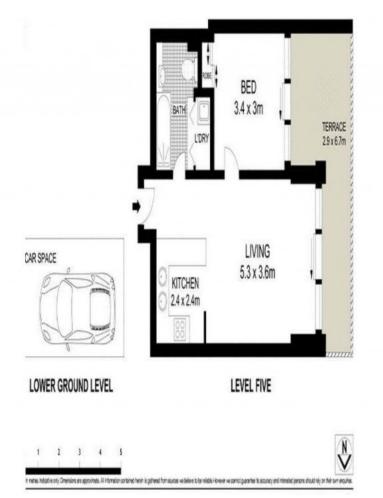

## Spacious One Bedroom Apartment

This modern one bedroom apartment offers a spacious floorplan with ample natural light located on the 5th floor.

- \* Open plan lounge and dining
- \* Modern kitchen with Caesar stone bench tops and dishwasher
- \* Generous sized bedroom with mirror built-in robe
- \* Ducted reverse cycle air-conditioning
- \* Large terrace balcony adjoining bedroom and living room
- \* Basement parking in a secured building
- \* Newly established in-ground swimming pool
- \* Security swipe card building lift and intercom

Walking distance to Waitara train station and Hornsby train station, Westfield shopping, I

\$420 Per Week

| Туре           | : Apartment                   |
|----------------|-------------------------------|
| Date Available | : Wednesday, 9th October 2019 |
| Leased Date    | : Monday, 23rd September 2019 |
| Building Size  | : 49 m2                       |
| Bond           | : \$1,680.00                  |