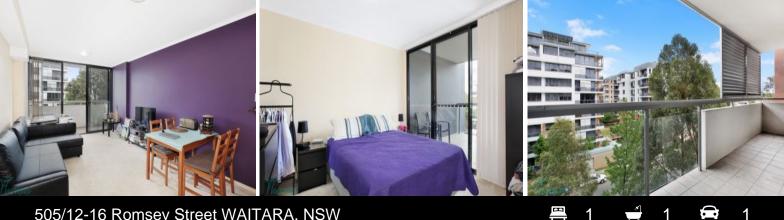

## 505/12-16 Romsey Street WAITARA, NSW

## Spacious One Bedroom Apartment

This modern one bedroom apartment offers a spacious floorplan with ample natural light located on the 5th floor.

- \* Open plan lounge and dining
- \* Modern kitchen with Caesar stone bench tops and dishwasher
- \* Generous sized bedroom with mirror built-in robe
- \* Ducted reverse cycle air-conditioning
- \* Large terrace balcony adjoining bedroom and living room
- \* Basement parking in a secured building
- \* Newly established in-ground swimming pool
- \* Security swipe card building lift and intercom