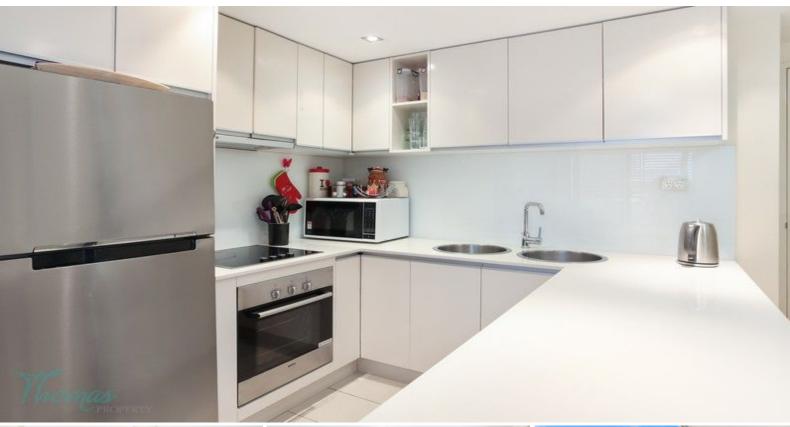

## Spacious One Bedroom Apartment

This modern one bedroom apartment offers a spacious floorplan with ample natural light located on the 5th floor.

- \* Open plan lounge and dining
- \* Modern kitchen with Caesar stone bench tops and dishwasher
- \* Generous sized bedroom with mirror built-in robe
- \* Ducted reverse cycle air-conditioning
- \* Large terrace balcony adjoining bedroom and living room
- \* Basement parking in a secured building
- \* Newly established in-ground swimming pool
- \* Security swipe card building lift and intercom