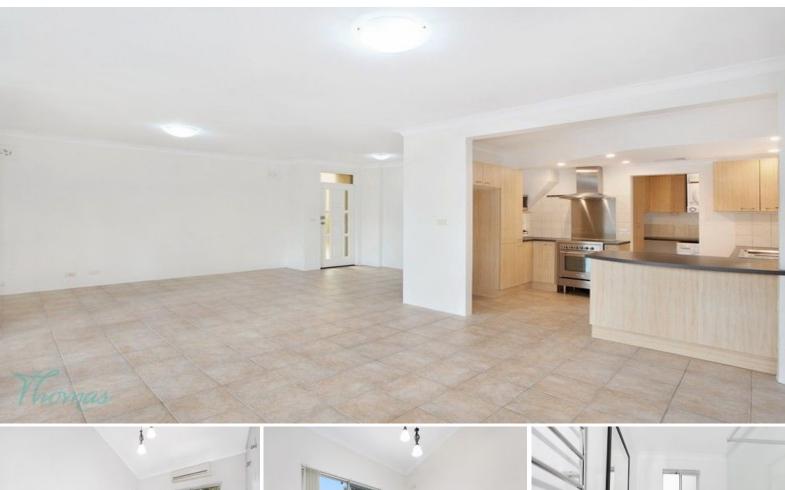

This newly renovated two level townhouse features dual access via the front door and private access from a secured basement parking with two car spaces and a secured storage room.

## Features:

- Two balconies and large courtyard