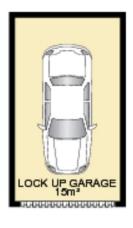

LOWER FLOOR

UPPER FLOOR

INTERNAL: 160m2 TOTAL AREA: 192m2

(Inc Garages, courtyards & balcony)

Whilst every effort is made for the accuracy of our floor plans, interested parties should rely on their own enquiries. Scale shown in metres. All dimensions herein are approximate and gathered from sources believed to be reliable.