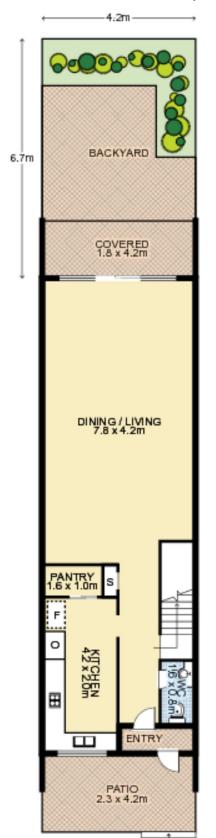

LOWER FLOOR

UPPER FLOOR

INTERNAL: 160m2 TOTAL AREA: 192m2

(Inc Garages, courtyards & balcony)

Whilst every effort is made for the accuracy of our floor plans, interested parties should rely on their own enquiries. Scale shown in metres. All dimensions herein are approximate and gathered from sources believed to be reliable.