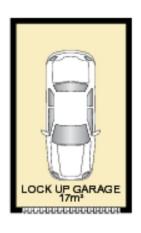

LOWER FLOOR

UPPER FLOOR

INTERNAL: 160m2 TOTAL AREA: 192m2

(Inc Garages, courtyards & balcony)

Whilst every effort is made for the accuracy of our floor plans, interested parties should rely on their own enquiries. Scale shown in metres. All dimensions herein are approximate and gathered from sources believed to be reliable.