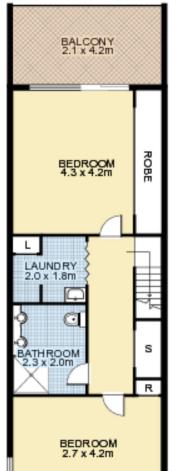

LOWER FLOOR

UPPER FLOOR

INTERNAL: 160m2 TOTAL AREA: 192m2

(Inc Garages, courtyards & balcony)

Whilst every effort is made for the accuracy of our floor plans, interested parties should rely on their own enquiries. Scale shown in metres. All dimensions herein are approximate and gathered from sources believed to be reliable.