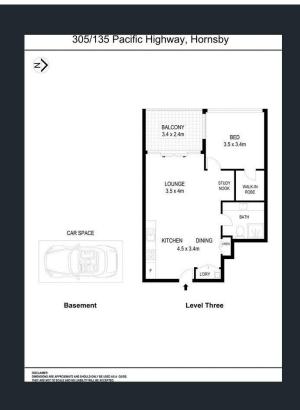

## 305/135 Pacific Highway HORNSBY, NSW

## Featuring:

- $^{\star}$  Spacious bedroom with walk-in robe and air conditioning
- \* Beautiful main bathroom with a separate laundry
- \* Open plan kitchen with gas cooking and top quality appliances
- \* Spacious dining area with lounge area flowing out to the entertaining balcony
- \* A study nook and the living room has a split system air conditioner
- \* With a security car space, this near new apartment complex is certainly popular
- \* Close to shops, transport, Westfield shops and local parks