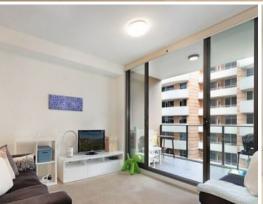

## Featuring:

- $^{\star}$  Spacious bedroom with walk-in robe and air conditioning
- \* Beautiful main bathroom with a separate laundry
- \* Open plan kitchen with gas cooking and top quality appliances
- \* Spacious dining area with lounge area flowing out to the entertaining balcony
- \* A study nook and the living room has a split system air conditioner
- \* With a security car space, this near new apartment complex is certainly popular
- \* Close to shops, transport, Westfield shops and local parks