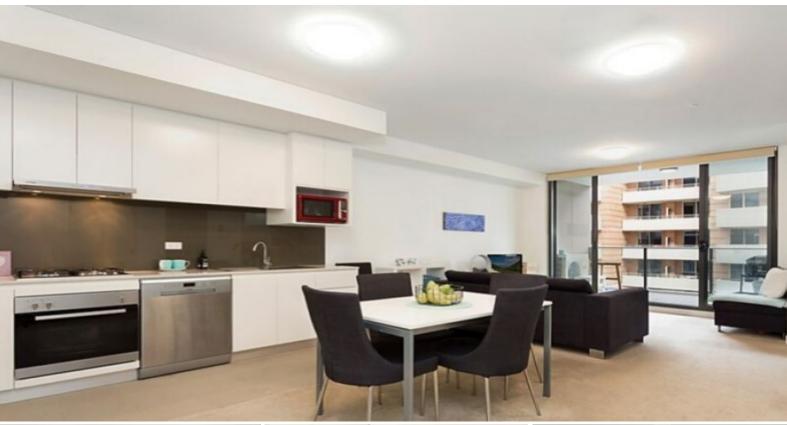

## Featuring:

- $^{\star}$  Spacious bedroom with walk-in robe and air conditioning
- \* Beautiful main bathroom with a separate laundry
- \* Open plan kitchen with gas cooking and top quality appliances
- \* Spacious dining area with lounge area flowing out to the entertaining balcony
- \* A study nook and the living room has a split system air conditioner
- \* With a security car space, this near new apartment complex is certainly popular
- \* Close to shops, transport, Westfield shops and local parks