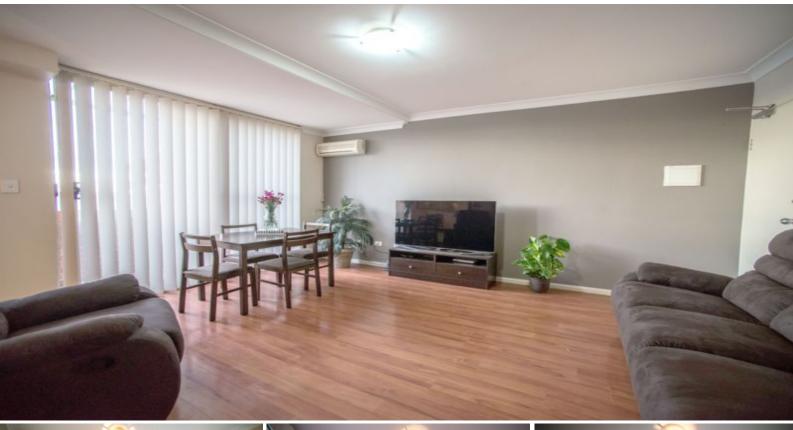

## Split Level Two Bedroom Apartment

Situated in the heart of Liverpool, this modernised apartment built in 2001 is perfectly positioned on the top floor offers generous views from two separate balconies overlooking cafes, restaurants and parks, this two bedroom split-level apartment is sure to impress.

Generous bedrooms with mirror built-ins, a centralised spacious bathroom, this apartment comes fully equipped with large contemporary kitchen with stainless steel appliances and plenty of storage. The living area is decked with timber flooring and the laundry facilities is neatly tucked away.