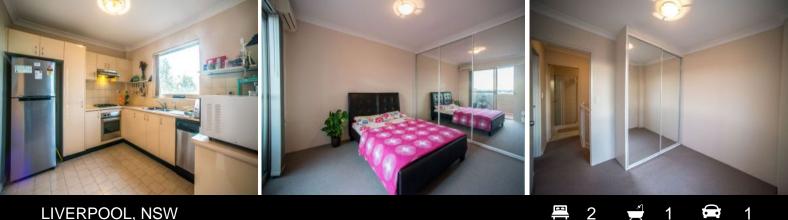

## Split Level Two Bedroom Apartment

Situated in the heart of Liverpool, this modernised apartment built in 2001 is perfectly positioned on the top floor offers generous views from two separate balconies overlooking cafes, restaurants and parks, this two bedroom split-level apartment is sure to impress.

Generous bedrooms with mirror built-ins, a centralised spacious bathroom, this apartment comes fully equipped with large contemporary kitchen with stainless steel appliances and plenty of storage. The living area is decked with timber flooring and the laundry facilities is neatly tucked away.