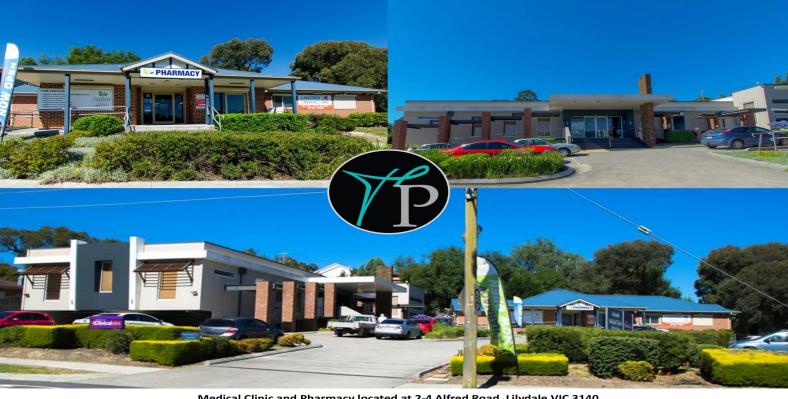

Medical Clinic and Pharmacy located at 2-4 Alfred Road, Lilydale VIC 3140

## \$12M Project Management Services

Restoration of existing main dwelling being a Medical Clinic and construction of two new dwellings which includes a Pharmacy and Dental Clinic.

Consisting of the following:

- \* Reception Area
- \* Medical Rooms x24
- \* Specialist Rooms x4
- \* Dentist Rooms x4
- \* Board Room x1
- \* Audiology x1
- \* Children's Play Room x1
- \* Physiotherapy x1
- \* Psychology x1
- \* Aged Care Assessment Room x1