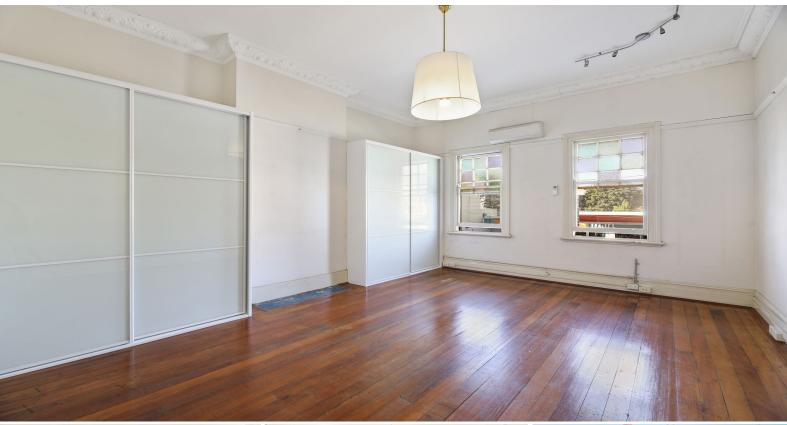

## Features:

- \* Two generous sized rooms, master with new custom wardrobes
- \* Spacious kitchen with electric cooktop and plenty of storage
- \* Polished timber flooring
- \* Natural light flowing throughout each room
- \* Freshly painted throughout
- $^{\star}$  Footsteps to the popular cafe at The Front Room, local restaurants, parks and train stat