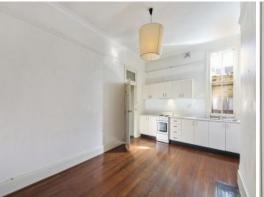

## Features:

- \* Two generous sized rooms, master with new custom wardrobes
- \* Spacious kitchen with electric cooktop and plenty of storage
- \* Polished timber flooring
- \* Natural light flowing throughout each room
- \* Freshly painted throughout
- $^{\star}$  Footsteps to the popular cafe at The Front Room, local restaurants, parks and train stat