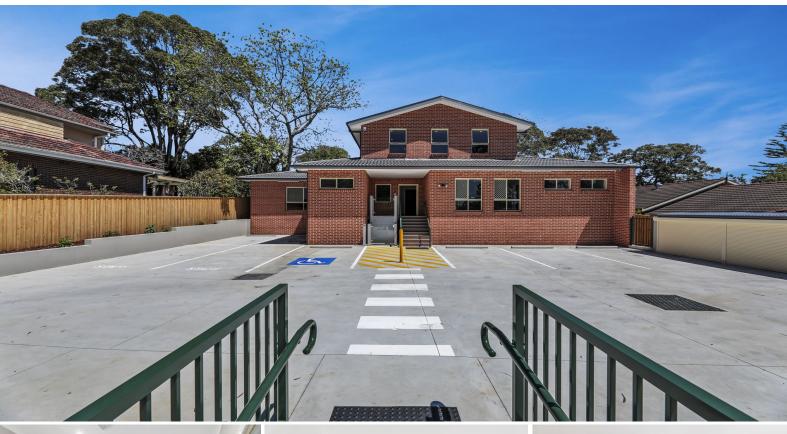

## \$3M Project Management Overview

Project Management of a brand new Childcare Centre with 11 carspaces, capacity to occupy 65 with land size 1,107sqm.

Thomas Property along with CGD Construction were able to assist our client with design, council application and building requirements through to construction and handover. Our combined strengths of developing great designs, receiving council approval with nil to minimum conditions on DA consent and building childcare centres.

Children's playground area of 338sqm consisting of soft fall, shade sail, play equipment for the children and fencing to comply with the relevant legislation including Building Cod

## **Project Management**

Type : Land

Sold Date : Saturday, 26th May 2018

**Land** : 1107 m2