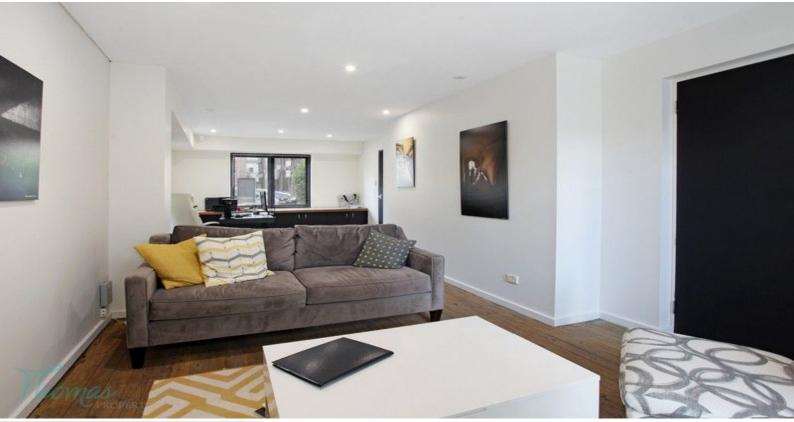

## **Creative Office Space**

Located in the heart of Leichhardt, this professional space is located on the first floor of this sophisticated and exclusive building.

An office space styled with an organic light-filled design, exposed ornate metal beams and cathedral ceilings, complement and intertwine with the characteristics of the timber furniture and floors to create a truly comfortable space with a personality of its own.

Moments from Leichhardt's famous Norton Street, yet offers a serene and blissful oasis for your business to excel. Ideal for professional office and creative space.

Key features: