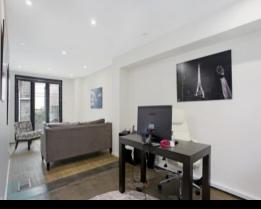

## **Creative Office Space**

Located in the heart of Leichhardt, this professional space is located on the first floor of this sophisticated and exclusive building.

An office space styled with an organic light-filled design, exposed ornate metal beams and cathedral ceilings, complement and intertwine with the characteristics of the timber furniture and floors to create a truly comfortable space with a personality of its own.

Moments from Leichhardt's famous Norton Street, yet offers a serene and blissful oasis for your business to excel. Ideal for professional office and creative space.

Key features: