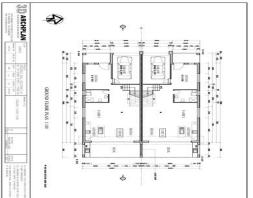

Duplex 1 and 2 have three bedrooms with a study, master with ensuite, large main bathroom and ground floor open plan living with powder room, bi-fold doors opening onto the deck and remote garage. Bamboo flooring throughout, floor to ceiling tiles in bathroom and laundry.