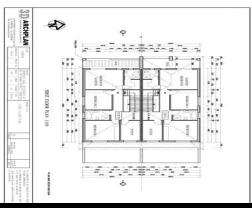

Duplex 1 and 2 have three bedrooms with a study, master with ensuite, large main bathroom and ground floor open plan living with powder room, bi-fold doors opening onto the deck and remote garage. Bamboo flooring throughout, floor to ceiling tiles in bathroom and laundry.