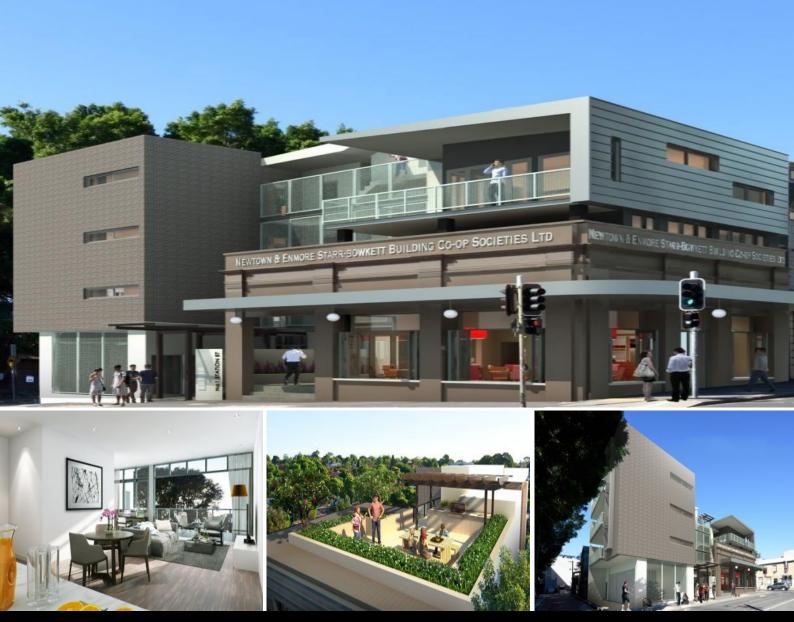

## NEWTOWN, NSW

## **Project Overview**

Heritage building consisting of existing facade, Residential Apartments x5 and Commercial x1.

Scope of Project Management Services:

\* Engagement of specialist consultants ie: Architects, Engineers, Surveyors, Stormwater Drainage Designer, etc