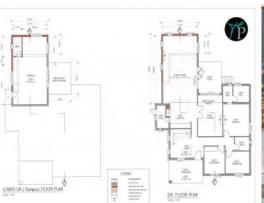

The finished project has more than provided the practical and beautifully designed spaces for their family they had always hoped for. The new addition of 44.2sqm which includes a beautiful family room with a fireplace, bi-fold doors opening onto the deck, open space living combing the kitchen and dining, bamboo floorboards throughout and new light fixtures.