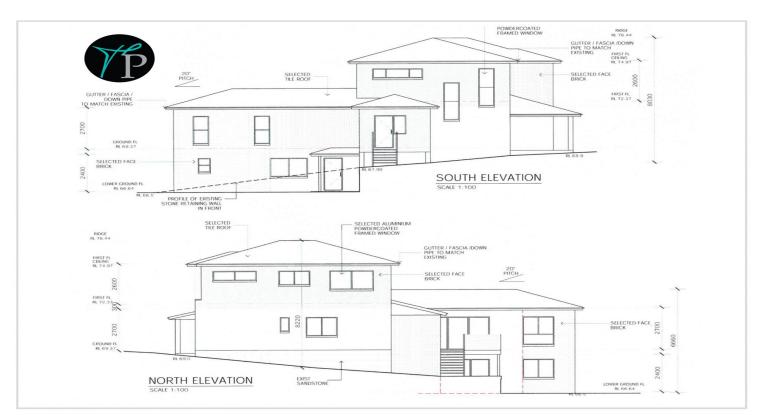

The finished project has more than provided the practical and beautifully designed spaces for their family they had always hoped for. The new addition of 44.2sqm which includes a beautiful family room with a fireplace, bi-fold doors opening onto the deck, open space living combing the kitchen and dining, bamboo floorboards throughout and new light fixtures.