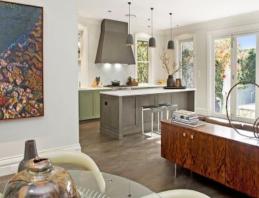

The finished project has more than provided the practical and beautifully designed spaces for their family they had always hoped for. The new addition of 44.2sqm which includes a beautiful family room with a fireplace, bi-fold doors opening onto the deck, open space living combing the kitchen and dining, bamboo floorboards throughout and new light fixtures.