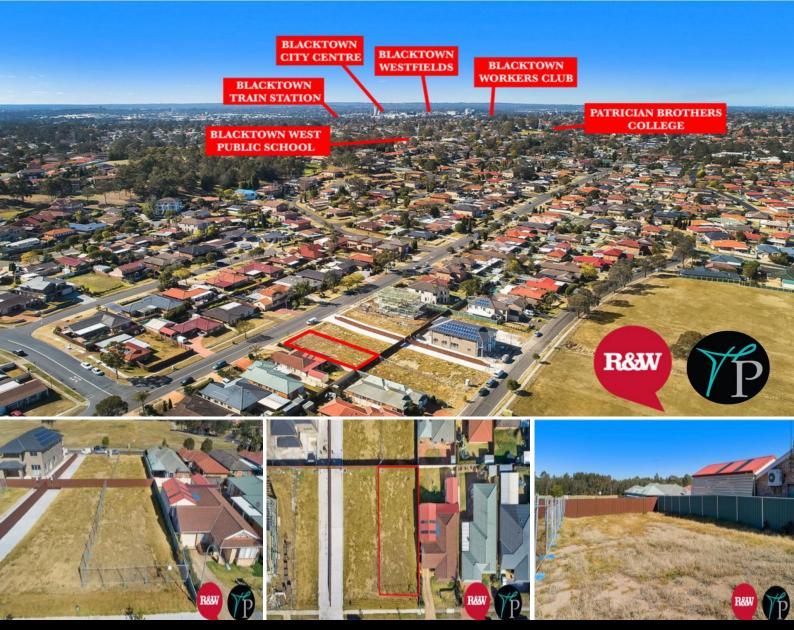

## 158 Douglas Road DOONSIDE, NSW

## **BUILD YOUR DREAM HOME!**

Thomas Property in conjunction with R&W Rooty Hill are proud to present 158 Douglas Road, Doonside NSW.

BUILD YOUR DREAM HOME! This vacant block of land is ready for you to build your dream home.

\* Approximate land size 439m2

\* Dimensions approximately 13m x 33.73m2

Located in quality position with easy access to The Great Western Highway, M4 & M7 Motorway, short walk to Bus Stops & minutes drive to Doonside & Blacktown Train Station.