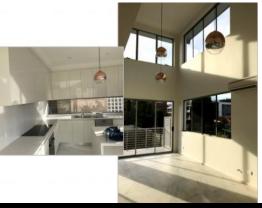

3

KINGSFORD, NSW

Design & Construction

Type : House Land : 559 m2

## Construction of two level freestanding house

Consisting of 4-5 bedrooms, 3.5 bathrooms with ensuite, family room, formal lounge, open plan kitchen and dining, courtyard, landscape, driveway, single lock-up garage and fencing.

Thomas Property commenced to oversee the design concept, due diligence on financial feasibility analysis, finance structuring, project design, planning and approvals coordination.

Building contract appointed to CGD Constructions to oversee the construction and build process from start to finish.

Project Cost: \$1,045,000 (inc GST)

For similar design and construction appointments, please contact our office on 02 9953 103