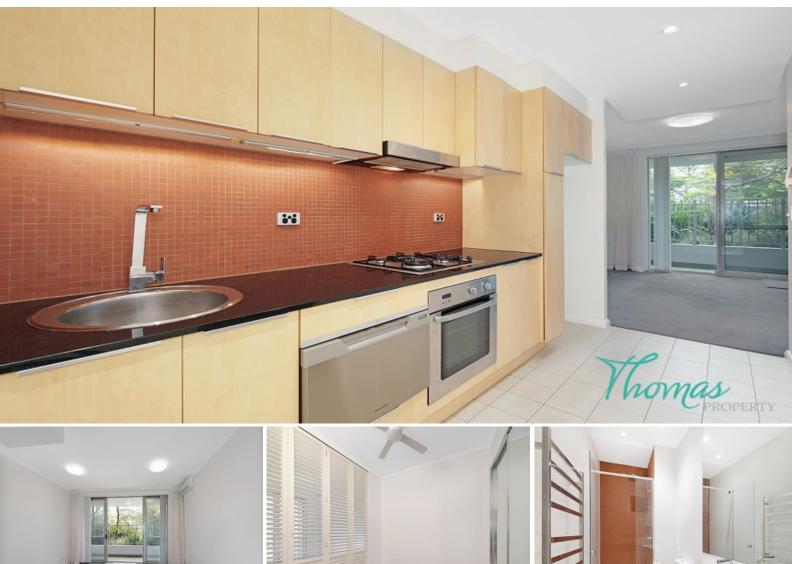

## Convenient and Comfortable Living

This immaculate one bedroom apartment with a private West facing courtyard is located in the trendy 'Green Square Oasis' security complex.

Conveniently positioned opposite leafy Waterloo Oval, just moments to renowned Dank Street Plaza, The Grounds and Bread & Circus cafe. In close proximity to Green Square station and buses to the city. This generous apartment offers a highly convenient and a relaxed space to live.

Contemporary finishes throughout, the apartment offers an array of enticing living spaces complete with an abundance of natural light.

## Features include

- Open plan living/dining area with carpet throughout
- Recently renovated throughout

Reduced: \$490 per week

Type : Apartment

Date Available: Wednesday, 21st November 2018

**Bond** : \$1,960.00