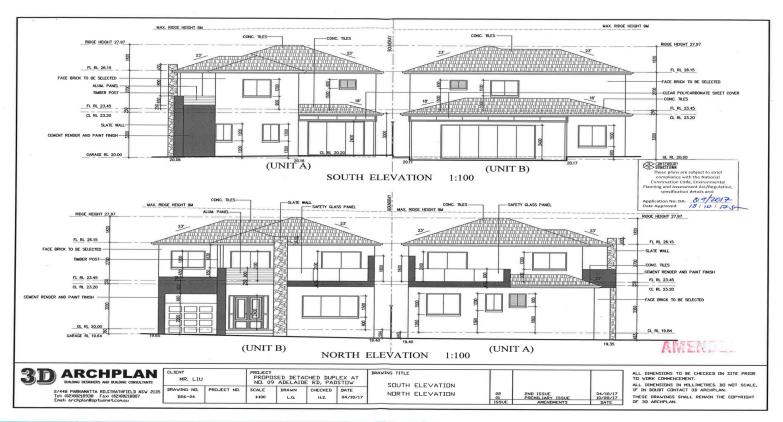

## Demolition of Existing Structures and Construction of a detached Dual Occupancy

**Project Overview** 

Demolition of Existing Structures and Construction of a detached Dual Occupancy and Front Fence with Torrens Title Subdivision.

## **Design and Construction**

Type : Semi Detached Land : 746.1 m2 Building Size : 324.7 m2

If you're looking for a build partner to make the most of your property's hidden wealth, i