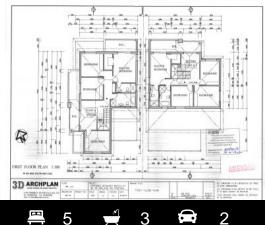

## **Design and Construction**

Type : Semi Detached Land : 746.1 m2 Building Size : 324.7 m2

If you're looking for a build partner to make the most of your property's hidden wealth, i