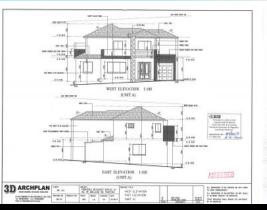

## Demolition of Existing Structures and Construction of a detached Dual Occupancy

**Project Overview** 

Demolition of Existing Structures and Construction of a detached Dual Occupancy and Front Fence with Torrens Title Subdivision.

## **Design and Construction**

Type : Semi Detached Land : 746.1 m2 Building Size : 324.7 m2

If you're looking for a build partner to make the most of your property's hidden wealth, i