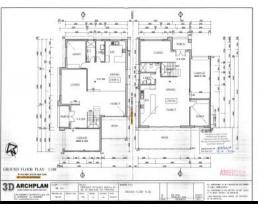

## **Design and Construction**

Type : Semi Detached Land : 746.1 m2 Building Size : 324.7 m2

If you're looking for a build partner to make the most of your property's hidden wealth, i