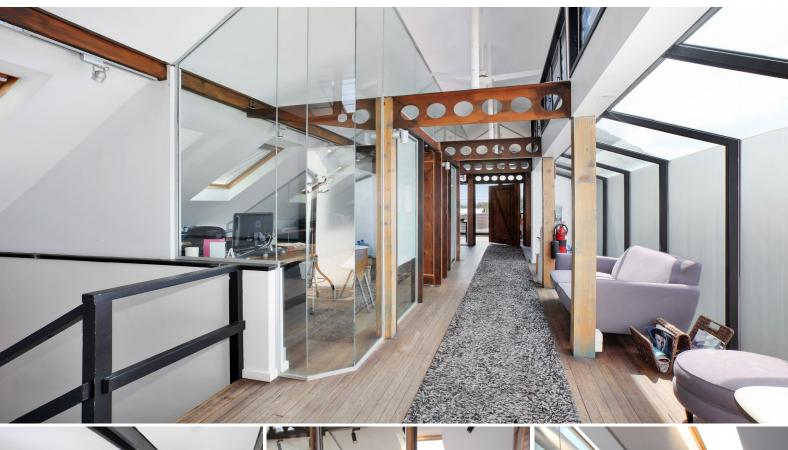

## Vibrant Private Office Space Available

Located in the heart of Leichhardt, this professional private office suite is located on the first floor of this sophisticated and exclusive building.

A private glass enclosed office suite styled with an organic light-filled design, timber furniture and floors to create a truly comfortable space with a personality of its own.

Moments from Leichhardt's famous Norton Street cafes and restaurants, yet offers a serene and blissful oasis for your business to excel.

Key features:

- \* Glass enclosed suite
- \* Workstation furniture provided
- $^{\star}$  High speed (100/100) Optic Fibre internet Connection (included internet, Wi-fi and elect