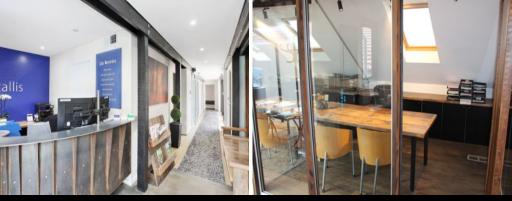

## Vibrant Private Office Space Available

Located in the heart of Leichhardt, this professional private office suite is located on the first floor of this sophisticated and exclusive building.

A private glass enclosed office suite styled with an organic light-filled design, timber furniture and floors to create a truly comfortable space with a personality of its own.

Moments from Leichhardt's famous Norton Street cafes and restaurants, yet offers a serene and blissful oasis for your business to excel.

Key features:

- \* Glass enclosed suite
- \* Workstation furniture provided
- $^{\star}$  High speed (100/100) Optic Fibre internet Connection (included internet, Wi-fi and elect