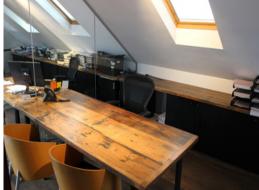

## Vibrant Private Office Space Available

Located in the heart of Leichhardt, this professional private office suite is located on the first floor of this sophisticated and exclusive building.

A private glass enclosed office suite styled with an organic light-filled design, timber furniture and floors to create a truly comfortable space with a personality of its own.

Moments from Leichhardt's famous Norton Street cafes and restaurants, yet offers a serene and blissful oasis for your business to excel.

Key features:

- \* Glass enclosed suite
- \* Workstation furniture provided
- $^{\star}$  High speed (100/100) Optic Fibre internet Connection (included internet, Wi-fi and elect