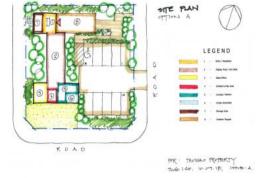

The cost of design concept as follows:

- \* Design and construction \$534,600 (including GST)
- \* Consultant fees \$40,700 (including GST)
- \* Including 3x concepts, 3x layouts and 3x site plans
- \* Landscaping and installation included in design price

## **Design & Construction**

- Type Land
- : Development : 1258 m2

**Evelyn Thomas** 0455 021 341