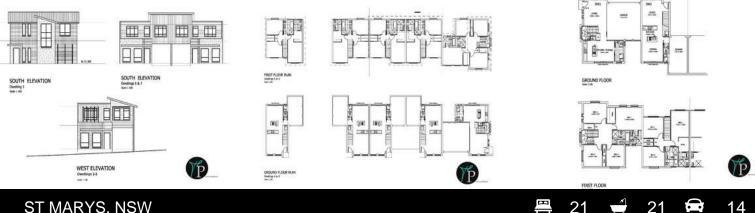

## Coming Soon - 'CARINYA Residences' 7x Luxury Townhouses

Architecturally designed CARINYA Residences will consist of seven Townhouses offering three-four bedroom residence all featuring their own ensuite, with the master room containing a walk-in robe. Equipped with dual private car accommodation, this residence certainly ticks all the boxes for the perfect low-maintenance, care-free & family/professional lifestyle.

## Featuring:

- \* Modern external articulation
- \* Generous sized bedrooms

Please contact the Project Team at Thomas Property on 02 9953 1039 for further information