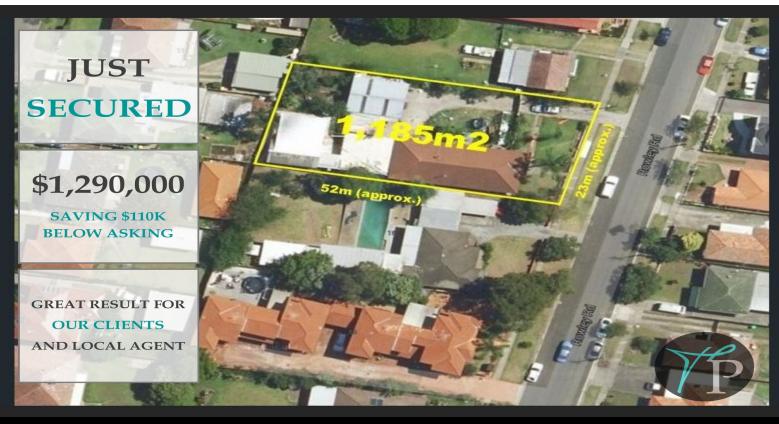

## GUILDFORD, NSW

## Development site secured for \$110K below asking!

New development site secured for our client at \$1,290,000 located at Guildford, NSW.

Site acquisition was for a unique site suitable to a New Generation Boarding House accommodating for potential 24-30 Boarding Rooms.

We have successfully secured the right site for the development our client was seeking.

Now, we are preparing the Development Application for Council.

For similar projects, please contact Thomas Property on 02 9953 1039.