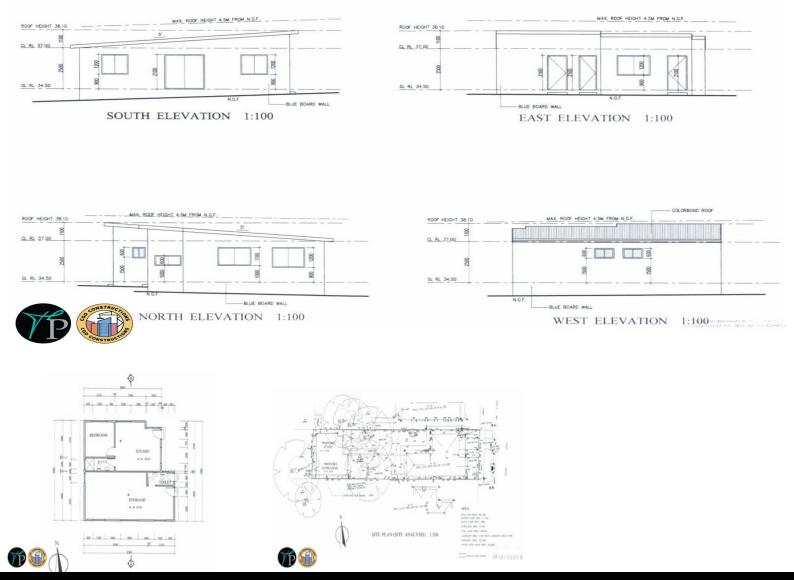

## Two Bedroom Granny Flat

Thomas Property in conjunction with CGD Constructions have been appointed to design and construct a two bedroom Granny Flat.

The cost of design concept as follows:

- \* Design and construction \$102,500 (including GST)
- \* Including 2x concepts, 2x layouts and 1x site plans
- \* Landscaping and installation included in design price