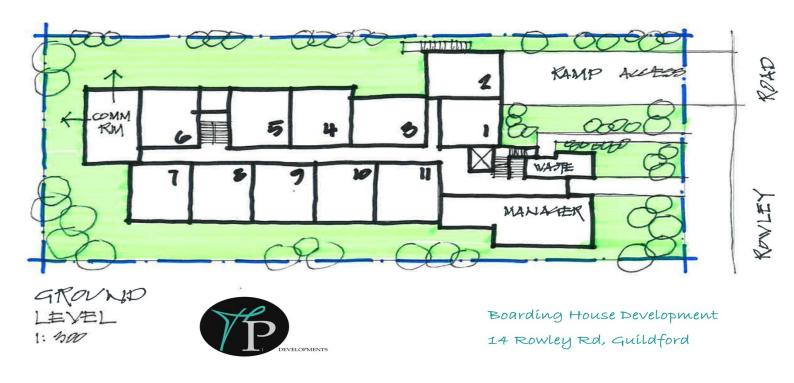

## GUILDFORD, NSW

## 28 Room Boarding House

Design, Development Application, Construction Certificate and Build - Thomas Property has been appointed to design and construction of 28 room Boarding House located in Guildford, NSW.