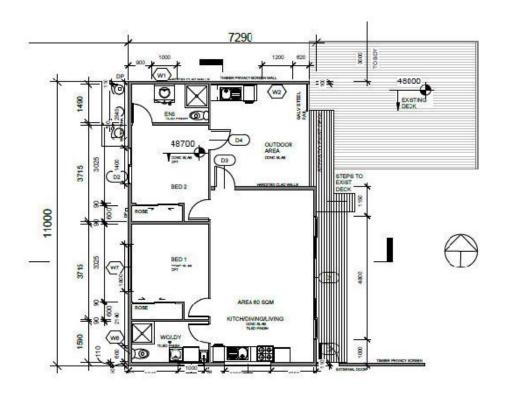

## Two Bedroom Granny Flat

Thomas Property in conjunction with CGD Constructions have been appointed to design and construct a two bedroom Granny Flat.

The cost of design concept as follows:

- \* Design and construction \$170,000 (including GST)
- \* Including 2x concepts, 2x layouts and 1x site plans
- \* Landscaping and installation included in design price