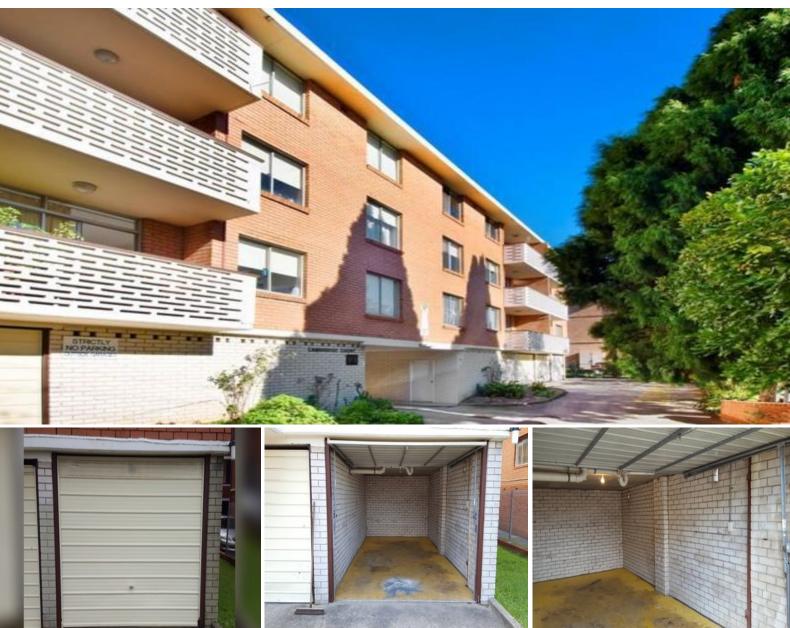

## Garage 11/90 Cambridge Street STANMORE, NSW

## Spacious and Secure Lock-up Garage

If you are looking for a secure garage to park your vehicle or store your furniture and belongings, then this may be the perfect opportunity for you. Ideally positioned in one of the area's best leafy streets it is within easy walking distance to Stanmore train station.

## Features:

- ? 16.5 m2 in size (Approx.) ? (Dimensions: 2.8m x 5.9m)
- ? Full brick construction + metal security door
- ? 3 x point locking mechanism
- ? Internal lighting
- ? Garage position allows for good air flow.