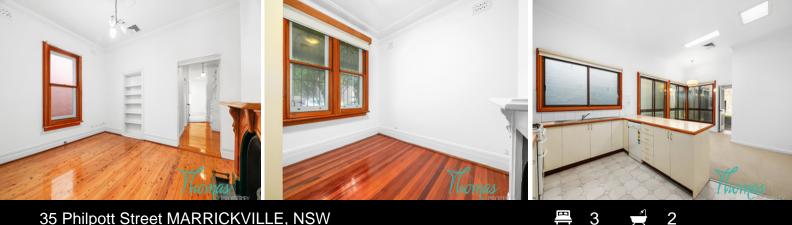

## 35 Philpott Street MARRICKVILLE, NSW

## Features:

- \* Freshly painted throughout, high ceilings, polished floors and original fireplaces
- \* Spacious lounge room plus a separate dining area
- \* Three bedrooms with built-ins

Due to the evolving Coronavirus concern, our inspections of the property will be via sched