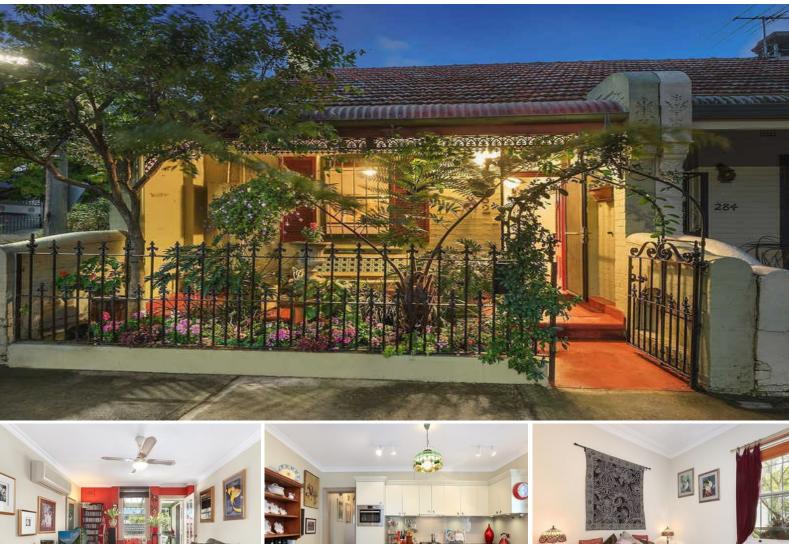

## 282 Young Street ANNANDALE, NSW

## Classic Terrace with contemporary updates

Tucked away in a quiet street, this dual level corner terrace provides a home of surprising space, comfort and privacy in a walk-to-everywhere location. It's 350 metres from the heart of Annandale Village, with schools and city transport a stroll away.

- \* Combines classic character with tasteful contemporary updates
- \* Well proportioned featuring distinct living and dining areas
- \* Covered balcony deck, terrace and private courtgarden oasis
- \* Renovated kitchen equipped with quality gas cooktop
- \* Two generous bedrooms plus good sized bathroom with bathtub
- \* Convenient underhouse storage plus internal laundry
- \* Air conditioning, timber floors, high ceilings, second w/c
- \* Rarity of side access to an oversized garage with workspace