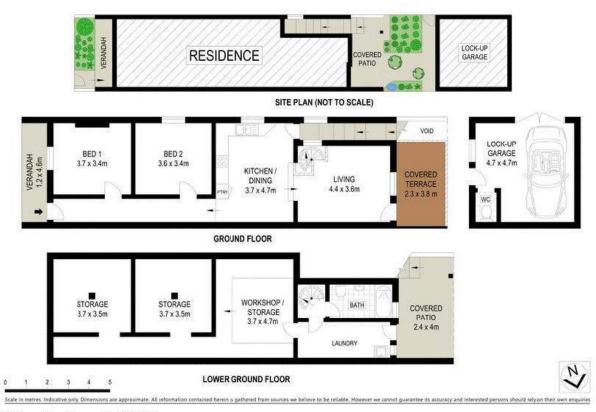

- \* Combines classic character with tasteful contemporary updates
- \* Well proportioned featuring distinct living and dining areas
- \* Covered balcony deck, terrace and private courtgarden oasis
- \* Renovated kitchen equipped with quality gas cooktop
- \* Two generous bedrooms plus good sized bathroom with bathtub
- \* Convenient underhouse storage plus internal laundry
- \* Air conditioning, timber floors, high ceilings, second w/c
- \* Rarity of side access to an oversized garage with workspace