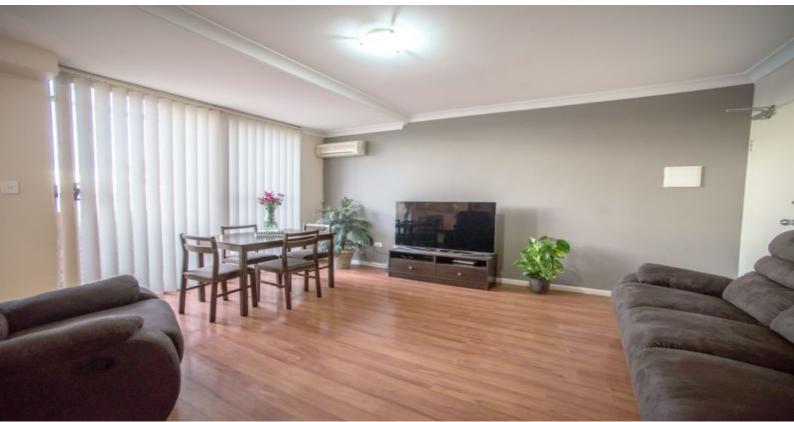

#### Introduction:

Situated in the heart of Liverpool, this modernised apartment built in 2001, perfectly positioned on the top floor, offers generous views from two separate balconies with abundant light and airflow. This two bedroom split-level apartment is sure to impress.

#### Features:

- Two Generous bedrooms with mirror built-ins
- Large contemporary kitchen with s/s appliances & dishwasher
- Spacious bathroom with seperate bath and shower
- Internal laundry space w/ dryer
- Air-conditioning on both levels
- Secure building with Intercom & undercover carspace