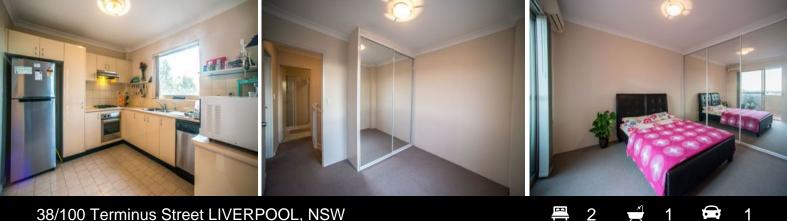

## 38/100 Terminus Street LIVERPOOL, NSW

#### Features:

- Two Generous bedrooms with mirror built-ins
- Large contemporary kitchen with s/s appliances & dishwasher
- Spacious bathroom with seperate bath and shower
- Internal laundry space w/ dryer
- Air-conditioning on both levels
- Secure building with Intercom & undercover carspace