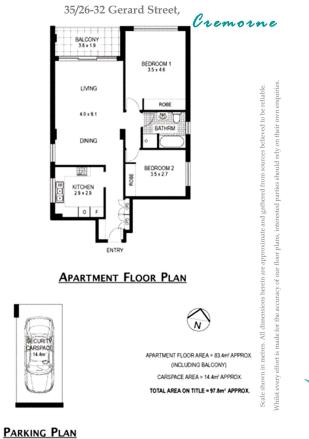

buses that will place you in the CBD in 15 minutes.

- Spacious living/dining with carpet and neutral colour palette with reverse cycle air-conditioner
- Full-width balcony with expansive views and harbour glimpses
- Perfect north aspect floods the apartment with natural sunlight
- Open plan stone kitchen with gas stainless steel appliances, dishwasher

Please be advised that when attending open for inspections, we kindly ask that you adhere

## \$625 Per Week

| Туре           | : Apartment                    |
|----------------|--------------------------------|
| Date Available | : Saturday, 20th February 2021 |
| Leased Date    | : Friday, 19th March 2021      |
| Bond           | : \$2,500.00                   |

B

2

1

**Jake Felicioni** 0455 448 843 **Evelyn Thomas** 0455 021 341