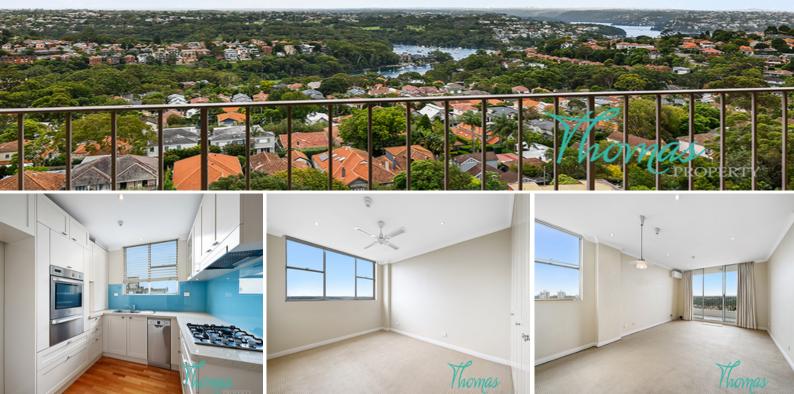

## Spacious Apartment with Spectacular Views

Peacefully positioned on the top floor and boasting a perfect north aspect, this apartment captivates with 180-degree views that gaze out over Middle Harbour to the Chatswood CBD skyline. Spacious layout finished with timber floorboards and carpet with a fresh neutral colour palette, it embraces open plan indoor/outdoor entertaining. An exciting selection of cafes, restaurants and nightspots are within a level stroll, as is the Orpheum Theatre and buses that will place you in the CBD in 15 minutes.

- Spacious living/dining with carpet and neutral colour palette with reverse cycle air-conditioner
- Full-width balcony with expansive views and harbour glimpses
- Perfect north aspect floods the apartment with natural sunlight
- Open plan stone kitchen with gas stainless steel appliances, dishwasher